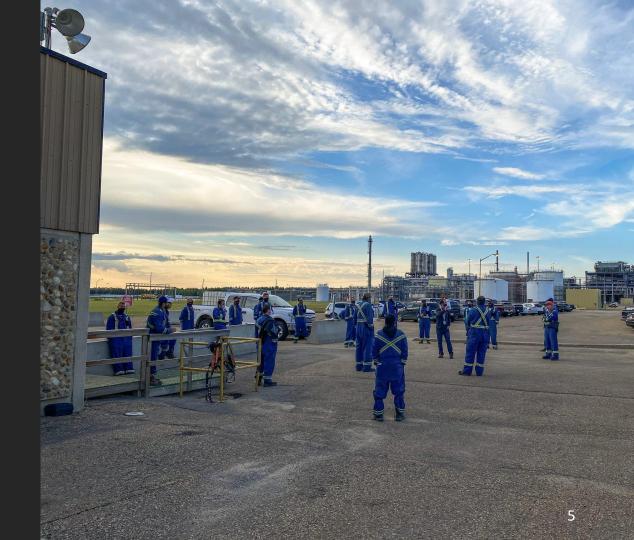

# OPERATING IN A PANDEMIC

- On site pandemic team including nurse practitioner, site director and EH&S director
- Protocols and guidelines that adhere to provincial guidance
- Physical distancing
- Facial coverings
- Screening
- Cleaning and sanitation
- Emphasis on hygiene
- Restricted non-essential business travel
- Virtual meetings
- Some employees working from home